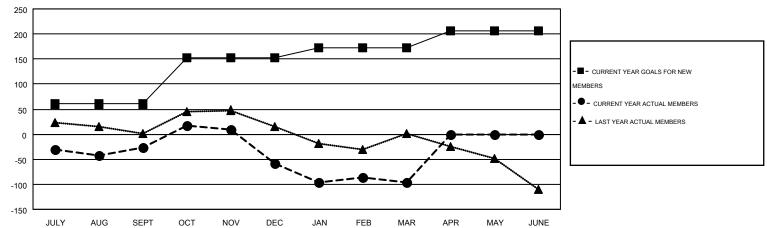

| Members               |                    |                                        |                    |                  |  |  |  |  |  |
|-----------------------|--------------------|----------------------------------------|--------------------|------------------|--|--|--|--|--|
| RESULTS FOR 2014-2015 |                    |                                        |                    |                  |  |  |  |  |  |
| QUARTER               | NEW MEMBER<br>GOAL | CHARTER AND<br>NEW<br>MEMBERS<br>ADDED | DROPPED<br>MEMBERS | NET<br>GAIN/LOSS |  |  |  |  |  |
| JULY/AUG/SEPT         | 60                 | 155                                    | 182                | -27              |  |  |  |  |  |
| OCT/NOV/DEC           | 92                 | 168                                    | 200                | -32              |  |  |  |  |  |
| JAN/FEB/MAR           | 20                 | 167                                    | 204                | -37              |  |  |  |  |  |
| APR/MAY/JUNE          | 35                 | 0                                      | 0                  | 0                |  |  |  |  |  |

## GOALS AND ACTUAL MEMBERS CUMULATIVE

| DROPPED CLUBS: 5     |          | 105 CLUBS OF 186 ADDED 1 OR MORE<br>NEW MEMBERS | GENDER DISTRIBUTION  MALE 3,486 (68.39%) |                |       |
|----------------------|----------|-------------------------------------------------|------------------------------------------|----------------|-------|
| DROPPED MEMBERS      |          |                                                 | FEMALE                                   | 1,611 (31.61%) |       |
| DECEASED             | 62<br>14 | CLICK HERE FOR HEALTH ASSESSMENT DATA           | FAMILY UNIT MEMBERS                      |                | 1,063 |
| CLUB CANCELLED OTHER | 510      |                                                 | HEAD OF HOUSEHOLD                        |                | 521   |
| TOTAL                | 586      |                                                 | NON-HEAD OF HOUSEHOLD                    |                | 542   |