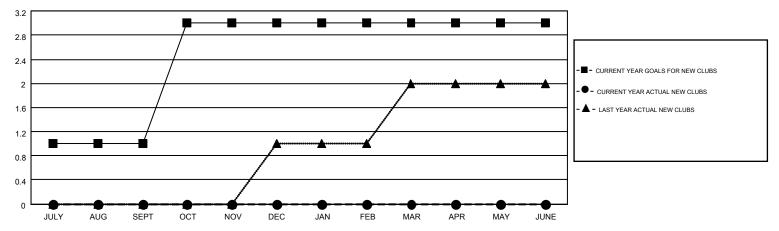

## MONTHLY MEMBERSHIP PROGRESS REPORT

Multiple District 43

Results as of: 3/31/2015

**LOCATION: KENTUCKY** 

GMT CA 1

THOMAS MATNEY

| Clubs RESULTS FOR 2014-2015 |   |   |   |    |  |  |  |  |
|-----------------------------|---|---|---|----|--|--|--|--|
|                             |   |   |   |    |  |  |  |  |
| JULY/AUG/SEPT               | 1 | 0 | 0 | 0  |  |  |  |  |
| OCT/NOV/DEC                 | 2 | 0 | 3 | -3 |  |  |  |  |
| JAN/FEB/MAR                 | 0 | 0 | 2 | -2 |  |  |  |  |
| APR/MAY/JUNE                | 0 | 0 | 0 | 0  |  |  |  |  |

## GOALS AND ACTUAL NEW CLUBS CUMULATIVE